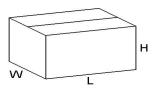

# Package info (M2 with standard arm length)

| Qty/carton   | 12pcs/carton     |
|--------------|------------------|
| Carton Size  | L620*W380*H460mm |
| Net Weight   | 16.8kg           |
| Gross Weight | 19.3kg           |