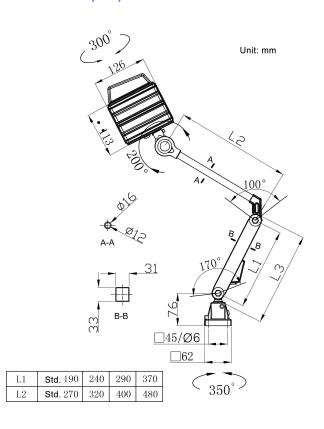

#### Parameter:

| Parameter:                    |                                                     |
|-------------------------------|-----------------------------------------------------|
| Power                         | 9.5W                                                |
| Input voltage                 | AC100-240V(50-60Hz), AC/DC24V                       |
| Lumen output(Efficiency)      | 830lm (87lm/w)                                      |
| CRI                           | >80                                                 |
| IP rating                     | IP65                                                |
| Beam angle                    | 33 deg                                              |
| Color temperature             | 2800-3200K, 4000-4500K, 6000-6500K                  |
| Material                      | Aluminum housing , PC lens, PA+15%GF base           |
| Lifetime                      | 50,000 hours                                        |
| Working temperature/ humidity | -20~45°C /10%-90%                                   |
| Storage temperature/ humidity | -20~60°C /10%-90%                                   |
| Arm length(A+B)               | 27cm+19cm( <b>standard</b> ), 24cm+32cm, 29cm+40cm, |
|                               | 37cm+40cm, 37cm+48cm                                |
| Installation                  | Fixed by screws                                     |

### Dimension(mm):

<sup>\*</sup>If you need customized arm length, please check it with our sales.