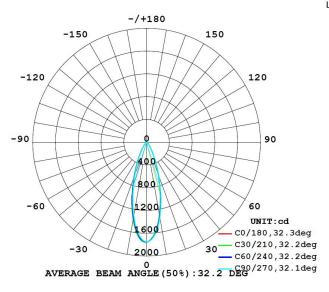

00K, 4000-4500K, 6000-6500K                  |
| Material                      | Aluminum housing , PC lens, PA+15%GF base           |
| Lifetime                      | 50,000 hours                                        |
| Working temperature/ humidity | -20~45°C /10%-90%                                   |
| Storage temperature/ humidity | -20~60°C /10%-90%                                   |
| Arm length(A+B)               | 27cm+19cm( <b>standard</b> ), 24cm+32cm, 29cm+40cm, |
|                               | 37cm+40cm, 37cm+48cm                                |
| Installation                  | Fixed by screws                                     |



### Dimension(mm):



<sup>\*</sup>If you need customized arm length, please check it with our sales.

# **Light distribution data**





#### Wire connection:

# DC12/24V Cable

Positive(+): Red

Negtive(-): White

# AC100-240V Cable

L: Brown

N : Blue

# Package info (M2 with standard arm length)

| Qty/carton   | 12pcs/carton     |
|--------------|------------------|
| Carton Size  | L620*W380*H460mm |
| Net Weight   | 16.8kg           |
| Gross Weight | 19.3kg           |