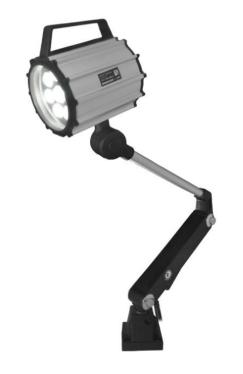

# LED Long Arm Work Light M2

#### Introduction:

- 1. Anodized aluminum and tempered glass, resistant to corrosion and high temperature.
- 2. IP65 waterproof, suitable for variety of environment.
- 3. High efficiency LED chip with PC lens, high lumen output and lighting evenness.
- 4. Arms with flexible joints, convenient to position lamp and control lighting direction.
- 5. Variety of input voltages optional to fit different applications, AC100-240V 50/60Hz, AC/DC24V.

#### **Application:**

CNC machine work: engraving machine, EDM machine etc. Assembly and repair work. Laboratories.