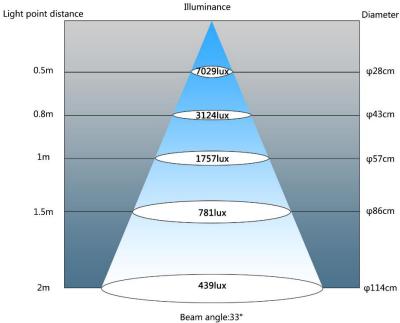

#### Parameter:

| Parameter:                    |                                                     |
|-------------------------------|-----------------------------------------------------|
| Power                         | 9.5W                                                |
| Input voltage                 | AC100-240V(50-60Hz), AC/DC24V                       |
| Lumen output(Efficiency)      | 830lm (87lm/w)                                      |
| CRI                           | >80                                                 |
| IP rating                     | IP65                                                |
| Beam angle                    | 33 deg                                              |
| Color temperature             | 2800-3200K, 4000-4500K, 6000-6500K                  |
| Material                      | Aluminum housing , PC lens, PA+15%GF base           |
| Lifetime                      | 50,000 hours                                        |
| Working temperature/ humidity | -20~45°C /10%-90%                                   |
| Storage temperature/ humidity | -20~60°C /10%-90%                                   |
| Arm length(A+B)               | 27cm+19cm( <b>standard</b> ), 24cm+32cm, 29cm+40cm, |
|                               | 37cm+40cm, 37cm+48cm                                |
| Installation                  | Fixed by screws                                     |