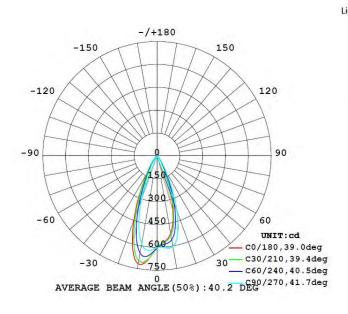

# Light distribution data

#### **Parameter:**

| Power                         | 4.5W                                    |
|-------------------------------|-----------------------------------------|
| Input voltage                 | AC100-240V(50/60Hz), AC/DC24V, AC/DC12V |
| Lumen output(Efficiency)      | 350lm (75lm/w)                          |
| CRI                           | >80                                     |
| IP rating                     | IP65                                    |
| Beam angle                    | 40 degree                               |
| Color temperature             | 2800-3200K, 4000-4500K, 6000-6500K      |
| Material                      | Aluminum housing , PC lens, Magnet base |
| Lifetime                      | 50,000 hours                            |
| Working temperature/ humidity | -20~45°C /10%-90%                       |
| Storage temperature/ humidity | -20~60°C /10%-90%                       |
| Installation                  | Fixed by magnet                         |