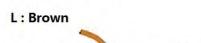

| >80                                     |
| IP rating                     | IP65                                    |
| Beam angle                    | 40 degree                               |
| Color temperature             | 2800-3200K, 4000-4500K, 6000-6500K      |
| Material                      | Aluminum housing , PC lens, Magnet base |
| Lifetime                      | 50,000 hours                            |
| Working temperature/ humidity | -20~45°C /10%-90%                       |
| Storage temperature/ humidity | -20~60°C /10%-90%                       |
| Installation                  | Fixed by magnet                         |



# Dimension(mm):





8 (495) 150-05-90, 8 (800) 500-63-48 order@rustan.ru

# LightGen

# Light distribution data





# Wire connection:







AC100-240V Cable

N: Blue

# Package info:

| Qty/carton   | 20pcs/carton     |
|--------------|------------------|
| Carton Size  | L620*W380*H460mm |
| Net Weight   | 13kg             |
| Gross Weight | 18kg             |







8 (495) 150-05-90, 8 (800) 500-63-48 order@rustan.ru