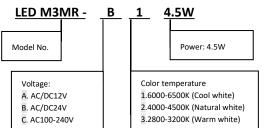

### Ordering code:

2. Variety of input voltages optional to fit different applications, AC100-240V50/60Hz, AC/DC12V, AC/DC24V.

#### **Parameter:**

| Power                         | 4.5W                                    |
|-------------------------------|-----------------------------------------|
| Input voltage                 | AC100-240V(50/60Hz), AC/DC24V, AC/DC12V |
| Lumen output(Efficiency)      | 350lm (75lm/w)                          |
| CRI                           | >80                                     |
| IP rating                     | IP65                                    |
| Beam angle                    | 40 degree                               |
| Color temperature             | 2800-3200K, 4000-4500K, 6000-6500K      |
| Material                      | Aluminum housing , PC lens, Magnet base |
| Lifetime                      | 50,000 hours                            |
| Working temperature/ humidity | -20~45°C /10%-90%                       |
| Storage temperature/ humidity | -20~60°C /10%-90%                       |
| Installation                  | Fixed by magnet                         |