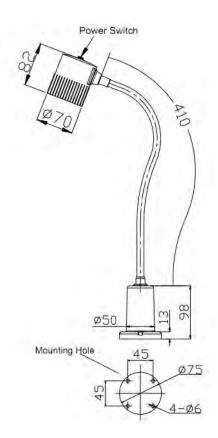

/DC24V, AC/DC12V |
| Lumen output(Efficiency)      | 350lm (75lm/w)                          |
| CRI                           | >80                                     |
| IP rating                     | IP65                                    |
| Beam angle                    | 40 degree                               |
| Color temperature             | 2800-3200K, 4000-4500K, 6000-6500K      |
| Material                      | Aluminum housing , PC lens, Magnet base |
| Lifetime                      | 50,000 hours                            |
| Working temperature/ humidity | -20~45°C /10%-90%                       |
| Storage temperature/ humidity | -20~60°C /10%-90%                       |
| Installation                  | Fixed by magnet                         |



# Dimension(mm):





8 (495) 150-05-90, 8 (800) 500-63-48 order@rustan.ru

# LightGen

# Light distribution data





# Wire connection:







AC100-240V Cable

N: Blue

# Package info:

| Qty/carton   | 20pcs/carton     |
|--------------|------------------|
| Carton Size  | L620*W380*H460mm |
| Net Weight   | 13kg             |
| Gross Weight | 18kg             |







8 (495) 150-05-90, 8 (800) 500-63-48 order@rustan.ru