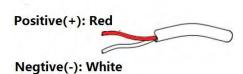

| >80                                     |
| IP rating                     | IP65                                    |
| Beam angle                    | 40 degree                               |
| Color temperature             | 2800-3200K, 4000-4500K, 6000-6500K      |
| Material                      | Aluminum housing , PC lens, Magnet base |
| Lifetime                      | 50,000 hours                            |
| Working temperature/ humidity | -20~45°C /10%-90%                       |
| Storage temperature/ humidity | -20~60°C /10%-90%                       |
| Installation                  | Fixed by magnet                         |



# Dimension(mm):





8 (495) 150-05-90, 8 (800) 500-63-48 order@rustan.ru

# LightGen

# Light distribution data





# Wire connection:







AC100-240V Cable

N: Blue

# Package info:

| Qty/carton   | 20pcs/carton     |
|--------------|------------------|
| Carton Size  | L620*W380*H460mm |
| Net Weight   | 13kg             |
| Gross Weight | 18kg             |







8 (495) 150-05-90, 8 (800) 500-63-48 order@rustan.ru