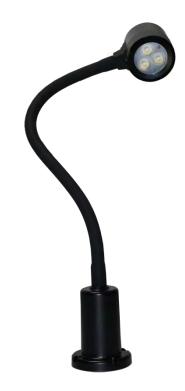

# Introduction:

1. LED-M3MR is a convenient LED work light which is ideally designed as a lathe lighting.

1. 410mm Flexible gooseneck arm and magnetic base, very convenient for positioning lamp and control the lighting area.