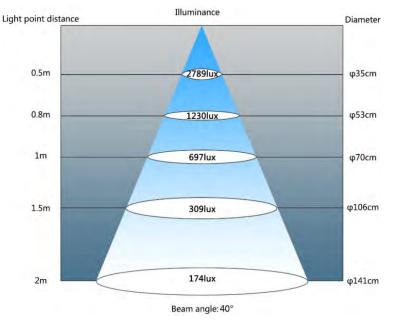

I                           | >80                                     |
| IP rating                     | IP65                                    |
| Beam angle                    | 40 degree                               |
| Color temperature             | 2800-3200K, 4000-4500K, 6000-6500K      |
| Material                      | Aluminum housing , PC lens, Magnet base |
| Lifetime                      | 50,000 hours                            |
| Working temperature/ humidity | -20~45°C /10%-90%                       |
| Storage temperature/ humidity | -20~60°C /10%-90%                       |
| Installation                  | Fixed by magnet                         |



# Dimension(mm):





8 (495) 150-05-90, 8 (800) 500-63-48 order@rustan.ru

# LightGen

# Light distribution data





# Wire connection:







AC100-240V Cable

N: Blue

# Package info:

| Qty/carton   | 20pcs/carton     |
|--------------|------------------|
| Carton Size  | L620*W380*H460mm |
| Net Weight   | 13kg             |
| Gross Weight | 18kg             |







8 (495) 150-05-90, 8 (800) 500-63-48 order@rustan.ru